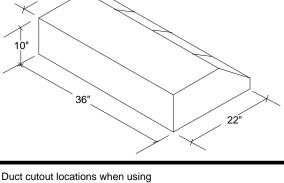

## www.dexpress.com DIMENSION EXPRESS Fax on Demand (775) 833-3600

DE Data

Overall Dimensions

(not to scale)

This Data Sheet Includes Information On

## Thermador

Product Model Number (s):

Wall Hoods: HB36QB, HB36QS and HB36QW

Dimensions (Actual Size)

Width: 36" Rear height: 10" Top depth: 12" Bottom depth: 22"

Additional Information

• HB36QB : Black. • HB36QW : White • HB36QS : Stainless