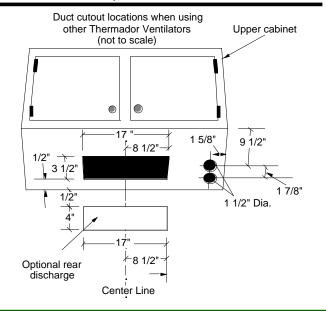

- Cold weather installations should have an additional backdraft damper installed to minimize backward cold air flow and a non-metallic thermal break to minimize conduction of outside temperatures as part of the ductwork. The damper should be on the cold air side of the thermal break. The break should be as close as possible to where the ducting enters the heated portion of the house.
- Recommended height from countertop to bottom of hood: Over range or cooktop - 30" to 36". Recommended for use only over conventional domestic gas or electric cooking appliances. NOT recommended over solid fuel fired barbeques.
- Before cutting into cabinets, it is necessary to know the correct ventilator to be used. These hoods are designed for use with any of the 4 ventilators listed below:
- VM410 DUCTING: Horizontal or vertical. Use 3 1/4" x 10" or 7" round with 1295-17 transition at hood. Roof jack 1255-6 for 3 1/4" x 10" or 7" round. Wall cap 1255-1 for 3 1/4" x 10" (refer to middle illustration for cutout dimensions). 3 1/4" x 10" backdraft Damper/Transition supplied with ventilator VM410.
- VR600 DUCTING: Vertical only. Use 8" round duct with H8TRNQ transition at hood. (refer to lower illustration for cutout dimensions)
- VTN600Q DUCTING: Vertical only. Use 8" round duct with H8TRNQ transition at hood. (refer to lower illustration for cutout dimensions)
- VR1000Q DUCTING: Vertical only. Use 10" round duct with H10TRNQ transition at hood. (refer to lower illustration for cutout dimensions)