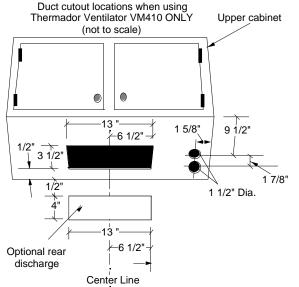

- Cold weather installations should have an additional backdraft damper installed to minimize backward cold air flow and a non-metallic thermal break to minimize conduction of outside temperatures as part of the ductwork. The damper should be on the cold air side of the thermal break. The break should be as close as possible to where the ducting enters the heated portion of the house.
- Recommended height from countertop to bottom of hood: Over range or cooktop - 30" to 36". Recommended for use only over conventional domestic gas or electric cooking appliances. NOT recommended over solid fuel fired barbeques.
- Before cutting into cabinets, it is necessary to know the correct ventilator to be used. These hoods are designed for use with any of the 4 ventilators listed below:
- VM410 DUCTING: Horizontal or vertical. Use 3 1/4" x 10" or 7" round with 1295-17 transition at hood. Roof jack 1255-6 for 3 1/4" x 10" or 7" round. Wall cap 1255-1 for 3 1/4" x 10" (refer to middle illustration for cutout dimensions). 3 1/4" x 10" backdraft Damper/Transition supplied with ventilator VM410.
- VR600 DUCTING: Vertical only. Use 8" round duct with H8TRNQ transition at hood. (refer to lower illustration for cutout dimensions)
- VTN600Q DUCTING: Vertical only. Use 8" round duct with H8TRNQ transition at hood. (refer to lower illustration for cutout dimensions)
- VR1000Q DUCTING: Vertical only. Use 10" round duct with H10TRNQ transition at hood. (refer to lower illustration for cutout dimensions)