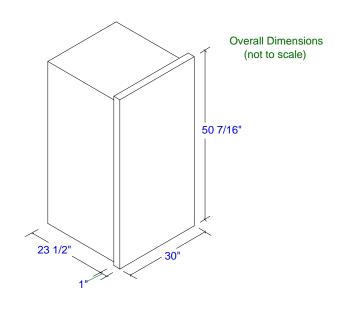

Overall unit width: 30"

Overall unit height: 50 7/16"

Penetration into cabinet: 23 1/2"

Oven overlap distances when using cutout dimensions listed above:

Top overlap: 1 1/16"

Bottom overlap: 1/2"

Right side overlap: 3/4" Left side overlap: 3/4"