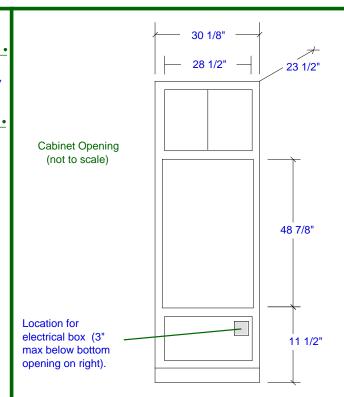

## **Frigidaire**

Product Model Number (s):

Frigidaire Series Electric Oven(s): FEB30T7DC, FEB30T6DC, FEB30T6DS, FEB30T6DQ, FEB30T6DB, FEB30T5DB, FEB30T5DS and FEB30T5DC

Dimensions (Actual Size)

Cutout width: 28 1/2" Cutout height: 48 7/8"

Cutout depth: 23 1/2"

Minimum cabinet width: 30 1/8"

Rec. cutout location from floor: 11 1/2"

Distance from face of cabinet to

outer edge of open doors (Door swing): 21"

Distance from face of cabinet to

front of closed door handle: 1"

Additional Information

• IMPORTANT: 1 1/2" minimum top overlap clearance is recommended.

- IMPORTANT: 2" minimum bottom overlap clearance is recommended.
- Maximum cutout width is 29", adjust your overlaps accordingly.
- Maximum cutout height is 49 7/8", adjust your overlaps accordingly.
- Power Supply: This oven is designed to be connected to either 120/240 volts (total connected load 6.9/28.3 amps) or 120/208 volts (total connected load 5.2/25 amps), 3 wire, single phase, 60Hz., A.C. Requires 40 Ampere circuit. 66" armored electrical cable included.
- Oven base must be capable of supporting 300 lbs.
- Unit can be installed in a cutout which is greater than 49 7/8" high. Optional kit is required for this installation, contact manufacturer for additional information.