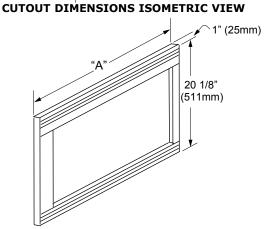

# All tolerances: +1/16", -0, (+1.6mm, -0) unless otherwise stated "D" Wooden Supports 2"x 2" Required for ACTK 27/30 versions only "B"

(Epicure® or Millennia™ Trim Kit - use these models when stacking with the Classic/Renaissance Wall Oven)

"A"

20 1/8"
(511mm)

**ACTK OVERALL DIMENSIONS** 

### AOCTK OVERALL DIMENSIONS

(Epicure® or Millennia™ Trim Kit - use these models when stacking with the Discovery Wall Oven)

| Model No. |                                                     | "A" Overall Width | "B" Cutout Width | "D" Cutout Height | Top Overlay | Bottom Overlay | Approximate<br>Shipping Weight |
|-----------|-----------------------------------------------------|-------------------|------------------|-------------------|-------------|----------------|--------------------------------|
| ACTK27    | For Use With Wall Oven Models: EOR, MOR, EC, MC, PC | 27" (686mm)       | 25 1/4" (641mm)  | 19 1/8" (486mm)   | 1/2" (13mm) | 1/2" (13mm)    | 15 lbs,                        |
| ACTK30    |                                                     | 30" (762mm)       | 28 1/4" (718mm)  | 19 1/8" (486mm)   |             |                | 16 lbs.                        |
| ACTK36    |                                                     | 36" (914mm)       | 25" (635mm)      | 19 1/8" (486mm)   |             |                | 20 lbs.                        |
| AOCTK27   | For Use With Wall<br>Oven Models:<br>EO, MO, PO     | 27" (686mm)       | 25 1/4" (641mm)  | 18 1/2" (470mm)   | 5/8" (16mm) | 1" (25mm)      | 19 lbs.                        |
| AOCTK30   |                                                     | 30" (672mm)       | 25 1/4" (641mm)  | 18 1/2" (470mm)   |             |                | 20 lbs.                        |