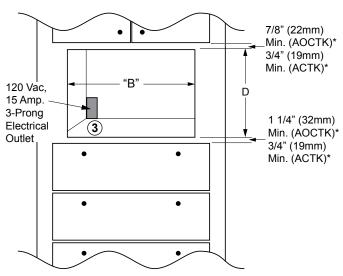

### MICROWAVE AND TRIM KIT

\*Bare minimum spacing: Includes additional space to avoid scrapping/vibration.

**DCM24 SPECIFICATIONS** 

Shipping Weight: 60 lbs. Circuit Required: 120 Vac, 15 Amp. dedicated

1 1/4"

(32mm)

Total (Connected Load): 1.6 Kw (13 Amp.)

# NOTE:

- 1. 24" (610mm) minimum exterior cabinet depth.
- 2. See the Combination Installation (CI) section if installing with a wall oven, or warming oven.
- 3. 3/4" (19mm) support platform (flush with cutout).
- Microwave is supplied with a 42" (1067mm) power cord, with a three prong grounded plug.

# All tolerances: +1/16", -0, (+1.6mm, -0) unless otherwise stated "D" Wooden Supports 2"x 2" Required for ACTK 27/30 versions only "B"

(Epicure® or Millennia™ Trim Kit - use these models when stacking with the Classic/Renaissance Wall Oven)