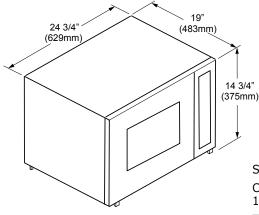

### MICROWAVE AND TRIM KIT

\*Bare minimum spacing: Includes additional space to avoid scrapping/vibration.

**DCM24 SPECIFICATIONS** 

Shipping Weight: 60 lbs. Circuit Required: 120 Vac, 15 Amp. dedicated

1 1/4"