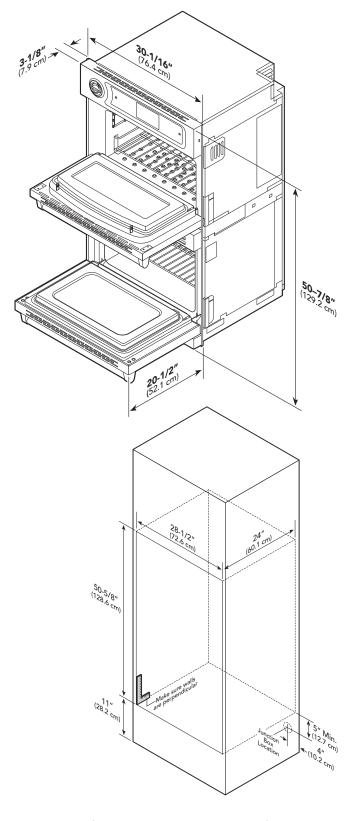

## **SPECS AND DIMENSIONS**

| PRODUCT DIMENSIONS                |                                                                                                                                                   |
|-----------------------------------|---------------------------------------------------------------------------------------------------------------------------------------------------|
| Description                       | VDOT730                                                                                                                                           |
| Product Width<br>Outside Cabinet  | 30-1/6" (76.4 cm)                                                                                                                                 |
| Product Height<br>Outside Cabinet | 50-7/8" (129.2 cm)                                                                                                                                |
| Product Depth<br>Outside Cabinet  | Cabinet to front of display/<br>doors: 3-1/8" (7.9 cm)<br>with bottom door open:<br>20-1/2" (52.1 cm)                                             |
| Cutout Width                      | 28-1/2" (72.4 cm)                                                                                                                                 |
| Cutout Height                     | 50-5/8" (128.6 cm)                                                                                                                                |
| Cutout Depth                      | 24" (60.9 cm)                                                                                                                                     |
| Electrical<br>Requirements        | 4-wire ground, 240VAC,<br>50 amp electrical connection.<br>Unit is equipped with No. 10<br>ground wire in conduit.<br>Should be fused separately. |
| Max. Amp<br>Usage                 | 45.0 amps – 208* or 240 voltage                                                                                                                   |
| Oven Interior<br>Width            | 24" (61.0 cm)                                                                                                                                     |
| Oven Interior<br>Height           | Upper Oven: 12" (30.5 cm)<br>Lower Oven: 15-1/2" (39.4 cm)                                                                                        |
| Oven Interior<br>Depth            | Upper Oven: 15-3/8" (39.1 cm)<br>Lower Oven: 17-1/2" (44.5 cm)                                                                                    |
| Oven Volume<br>(Overall AHAM)     | Upper Oven: 2.5 cu. ft<br>Lower Oven: 3.8 cu. ft.                                                                                                 |
| Approximate<br>Shipping Weight    | 490 lbs. (223 kg)                                                                                                                                 |

Please do not prepare installation from brochure data only. See installation instructions for important clearance/installation information. \*For 208V applications – please order model LVDOT730