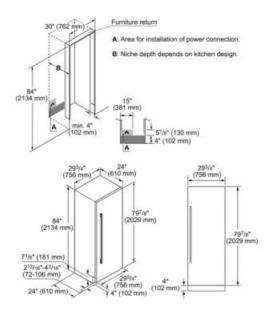

| Amps (A)                             | 15         |
|--------------------------------------|------------|
| Frequency (Hz)                       | 60         |
| Approval certificates                | ETL, ETL C |
| Net weight (lbs)                     | 332        |
| Gross weight (lbs)                   | 368        |
| Refrigerator gross capacity (cu.ft.) | 17         |
| Humidity control drawers             | Yes        |
| Number of door bins - refrigerator   | 2          |
| Reversible door hinge                | Yes        |
|                                      |            |
|                                      |            |
|                                      |            |
|                                      |            |
|                                      |            |
|                                      |            |
|                                      |            |
|                                      |            |
|                                      |            |