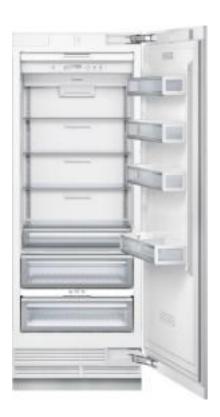

## Design

- FREEDOM® Hinge enables true flush design
- Full height door True cabinet integration without exposed venting grille
- ALL LED sidewall and theater lighting
- Accepts custom or stainless steel panels
- Reversible Door Swing

## **Performance**

- Dedicated compressor and evaporator
- FreeFlow® Cold Air System Air channel in the door ensures that items stored on the door are as cold as on the shelves
- Electronic controls for precise temperature management
- FlexTemp® Drawer optimized for fish, meat and produce
- Carbon air filter reduces odors and keeps air clean and fresh
- Full length cantilever racks for ultimate adjustability
- Full width glass shelves with metal trim
- Full extension drawers at 90° door opening angle
- Gallon door bins
- SuperCool Chills food quickly
- Sabbath mode
- Economy mode
- Vacation mode
- Door open alarm
- ENERGY STAR® Qualified
- 17.2 Cu. Ft.