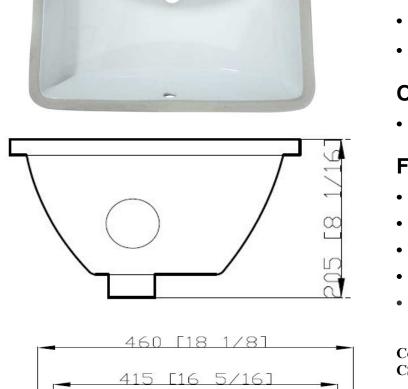

## Model: VCU1612 Dimensions

- Overall Size: 18 1/8" x 13 3/4"
- Bowl Size: 16-5/16" x 12"
- Depth: 8-1/16"
- Drain Opening: 1 13/16"