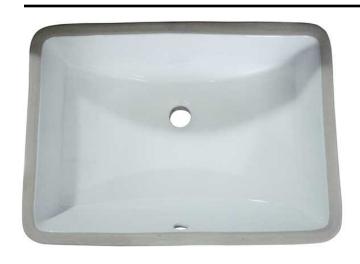

## **Premium Vitreous China Lavatory Sink**

Model: VCU1913

## **Dimensions**

Overall Size: 20 7/8" x 14 31/32"

Bowl Size: 18 29/32" x 13"

• Depth: 8 1/16"

Drain Opening: 1 13/16

#### **Product Specification**

The undermount lavatory sink shall be 13" in length and 18 29/32" in width and be made of vitreous china. Sink shall be an Artisan VCU1913, please specify WHITE or BISCUIT: