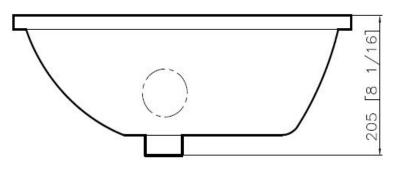

## **Dimensions**

Overall Size: 20 7/8" x 14 31/32"

Bowl Size: 18 29/32" x 13"

• Depth: 8 1/16"

Drain Opening: 1 13/16