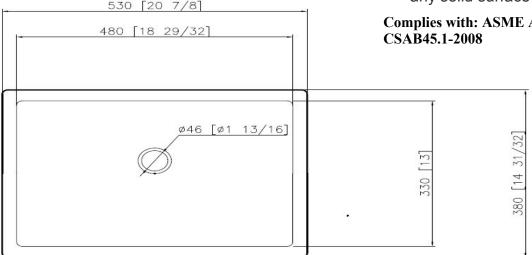

## **Dimensions**

Overall Size: 20 7/8" x 14 31/32"

Bowl Size: 18 29/32" x 13"

• Depth: 8 1/16"

Drain Opening: 1 13/16

### **Features**

- Durable vitreous china
- Contemporary Design
- Integral overflow
- Lustrous enamel glazed finish
- Under counter design for mounting to any solid surface counter

**Complies with: ASME A112.19.2-2008** CSAB45.1-2008