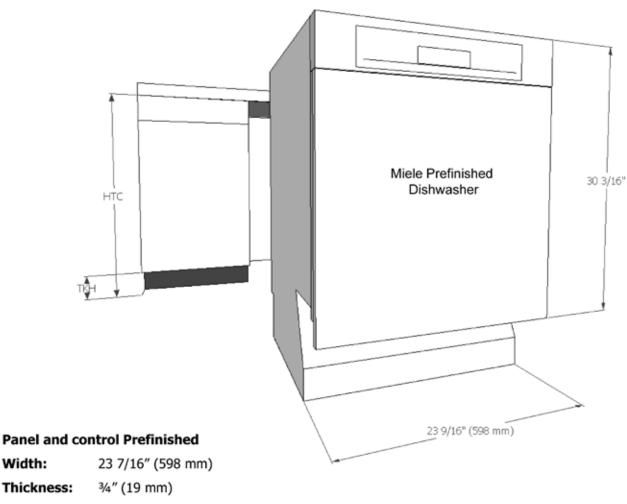

## Notes

All installations must be done in accordance with local codes.

Drawing is not to scale

Specification Sheets OJS 11012011

Height: 30 3/16" (767 mm)

Calculating the toe kick height

30 3/16" - HTC = TKH

HTC = Height to the underside of countertop

**TKH** = Toe kick height

Drawing is not to scale

Specification Sheets OJS 11012011