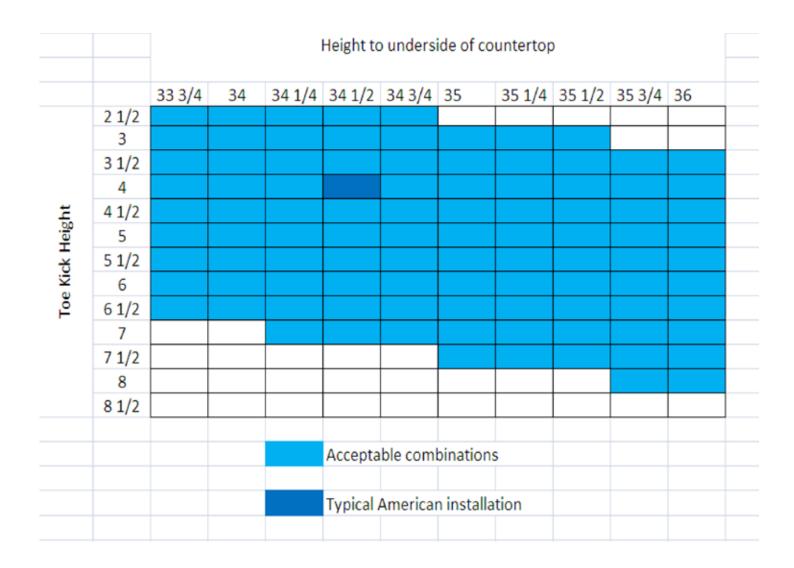

## Notes

All installations must be done in accordance with local codes.

Drawing is not to scale

Specification Sheets OJS 11012011

Height: 30 3/16" (767 mm)

Calculating the toe kick height

30 3/16" - HTC = TKH

HTC = Height to the underside of countertop

**TKH** = Toe kick height

Drawing is not to scale

Specification Sheets OJS 11012011