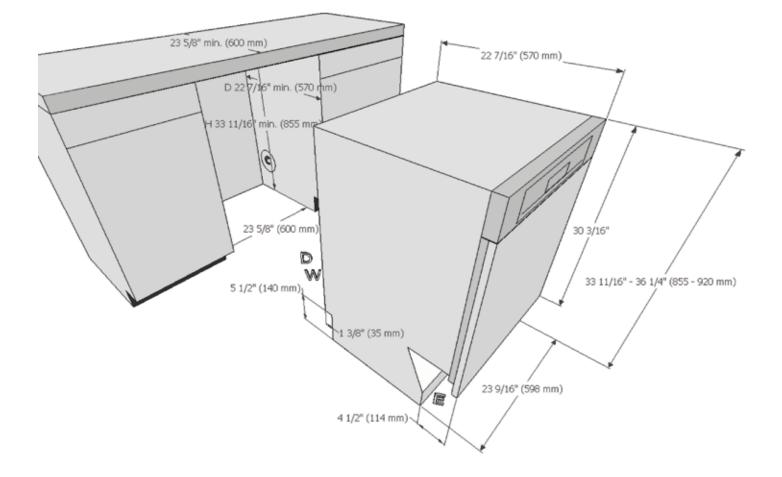

## Location Codes

- **C** Cutout 1 3/8" x 1 3/4" (34 mm x 35 mm) for water, drain and electric pass-through. Adjust according to water and drain location.
- D 5 foot (1.5 meter) flexible drain hose connects lower center rear.
- E 5 foot (1.5 meter)– 120 Volt 15 Amp 3-wire molded plug power supply connects front terminal or can be hardwired.
- W 5 foot flexible water intake hose with a 3/8" compression fitting nut connects lower center rear.

## Notes

All installations must be done in accordance with local codes.

Drawing is not to scale

Specification Sheets OJS 11012011

Height: 30 3/16" (767 mm)

Calculating the toe kick height

30 3/16" - HTC = TKH

HTC = Height to the underside of countertop

**TKH** = Toe kick height

Drawing is not to scale

Specification Sheets OJS 11012011