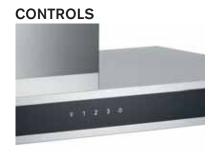

Use the touch control interface that lets you adjust the 3 different power levels with just the touch of a finger.

#### **TECHNICAL SPECIFICATIONS**

| Electrical Requirements      | 120V 60Hz               |  |  |
|------------------------------|-------------------------|--|--|
| Max. Amp Usage               | 3.3 Amp                 |  |  |
| Controls                     | Full touch              |  |  |
| Certification                | CSA                     |  |  |
| Warranty                     | 2 years parts and labor |  |  |
| Product weight               | 69.5 lbs                |  |  |
| Box weight                   | 72.5 lbs                |  |  |
| ACCESSORIES                  |                         |  |  |
| Recirculation kit (optional) | code 901154             |  |  |
|                              |                         |  |  |