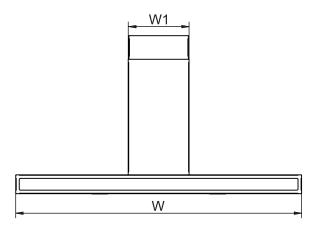

#### DIMENSIONS

| Ref.       | Description               | Dimensions                       |      |
|------------|---------------------------|----------------------------------|------|
| Rei.       | Description               | Inches                           | mm   |
| D          | Hood max depth            | 18 1/ <sub>2</sub>               | 470  |
| L          | Duct cover depth          | 11                               | 260  |
| S (min)    | Hood height min           | 19 °/ <sub>32</sub>              | 490  |
| S (max)    | Hood height max           | 33 ³/ <sub>32</sub>              | 840  |
| <b>S</b> 1 | Hood control panel height | 3 1/ <sub>8</sub>                | 80   |
| W          | Hood width                | 47 <sup>11</sup> / <sub>16</sub> | 1220 |
| W1         | Duct cover width          | 10 <sup>3</sup> / <sub>16</sub>  | 260  |