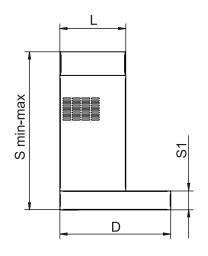

#### DIMENSIONS

| Ref.       | Description               | Dimensions                       |      |
|------------|---------------------------|----------------------------------|------|
| Rei.       | Description               | Inches                           | mm   |
| D          | Hood max depth            | 18 1/ <sub>2</sub>               | 470  |
| L          | Duct cover depth          | 11                               | 260  |
| S (min)    | Hood height min           | 19 °/ <sub>32</sub>              | 490  |
| S (max)    | Hood height max           | 33 ³/ <sub>32</sub>              | 840  |
| <b>S</b> 1 | Hood control panel height | 3 1/ <sub>8</sub>                | 80   |
| W          | Hood width                | 47 <sup>11</sup> / <sub>16</sub> | 1220 |
| W1         | Duct cover width          | 10 <sup>3</sup> / <sub>16</sub>  | 260  |