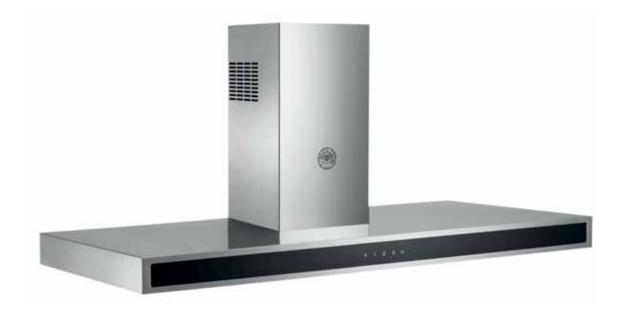

# **BERTAZZONI DESIGN SERIES** 48" WALL MOUNT HOOD KG48 CON X

The Bertazzoni Design Series hood offers a sleek and elegant style with stainless steel framed glass and electronic touch through glass controls. It is a perfect match for the Bertazzoni Design Series wall ovens and segmented cooktops. Available with an efficient yet quiet 600 CFM motor and stainless-steel baffle filters, it can be installed for recirculation or ducted extraction.

### **BERTAZZONI DESIGN SERIES**

## 48" WALL MOUNT HOOD KG48 CON X