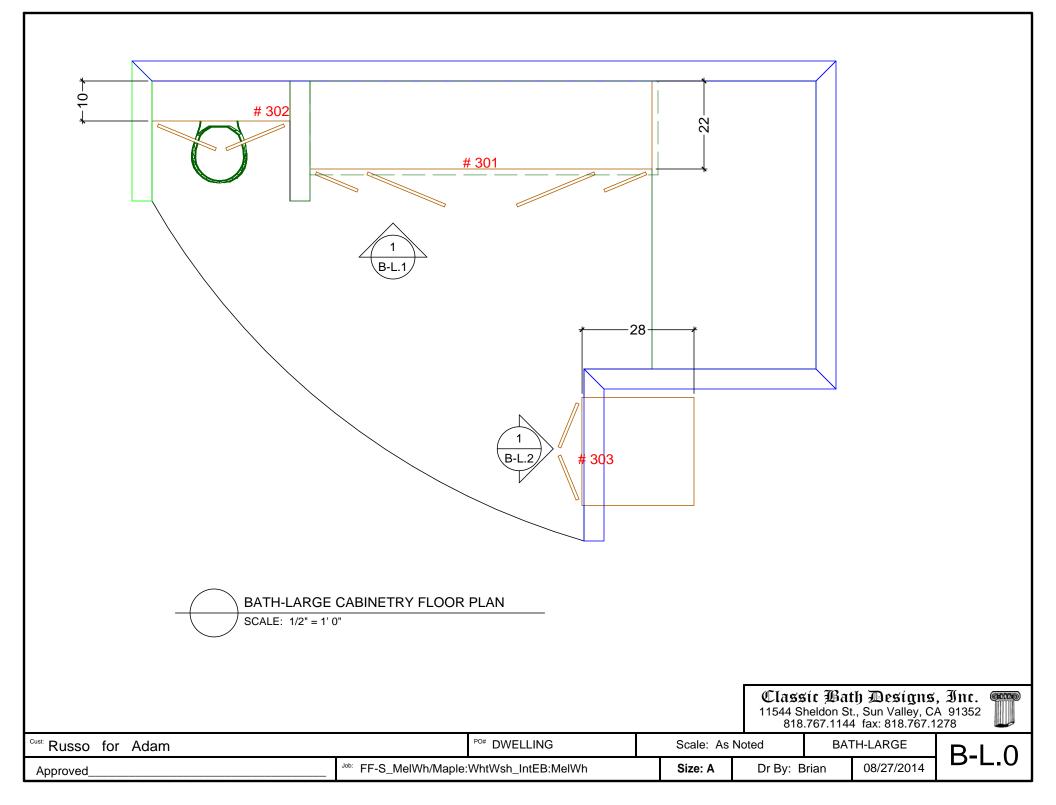

| $ \begin{array}{c} 7 1/8 \\ 27 \\ 27 \\ 10 \\ 10 \\ 10 \\ 10 \\ 10 \\ 10 \\ 10 \\ 10$ | <image/>                                 |                   |                      |                                                                             |                 |
|---------------------------------------------------------------------------------------|------------------------------------------|-------------------|----------------------|-----------------------------------------------------------------------------|-----------------|
| 1 BATH-LARGE ELEVATION -LINEN<br>SCALE: 1/2" = 1'0"                                   |                                          |                   | Classi               | Bath Desians                                                                | , Inc. <b>.</b> |
| Cust:                                                                                 |                                          |                   |                      | t <b>Bath Designs</b><br>Idon St., Sun Valley, C/<br>67.1144 fax: 818.767.1 |                 |
| <sup>Cust:</sup> Russo for Adam<br>Approved                                           | Job: FF-S_MelWh/Maple:WhtWsh_IntEB:MelWh | Scale: As Size: A | Noted<br>Dr By: Bria | BATH-LARGE<br>an 08/27/2014                                                 | B-L.2           |