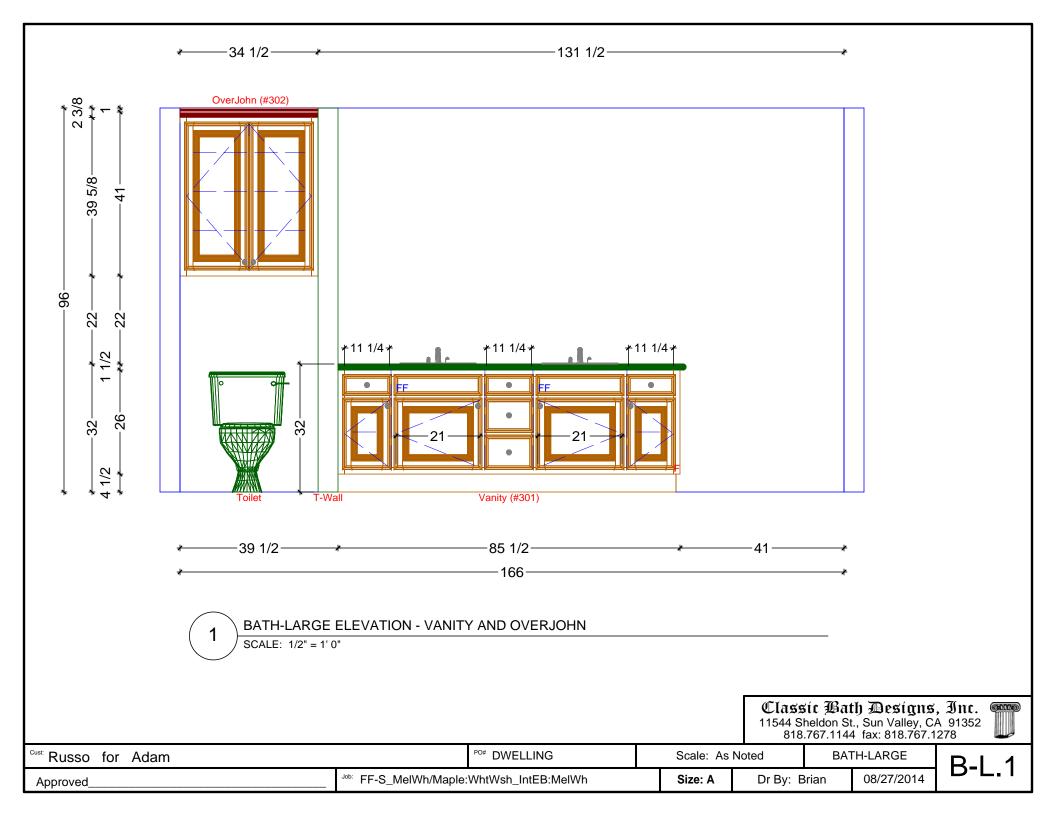

| $ \begin{array}{c} 7 1/8 \\ 27 \\ 27 \\ 10 \\ 10 \\ 10 \\ 10 \\ 10 \\ 10 \\ 10 \\ 10$ | <image/>                                 |                   |                      |                                                                             |                 |
|---------------------------------------------------------------------------------------|------------------------------------------|-------------------|----------------------|-----------------------------------------------------------------------------|-----------------|
| 1 BATH-LARGE ELEVATION -LINEN<br>SCALE: 1/2" = 1'0"                                   |                                          |                   | Classi               | Bath Desians                                                                | , Inc. <b>.</b> |
| Cust:                                                                                 |                                          |                   |                      | t <b>Bath Designs</b><br>Idon St., Sun Valley, C/<br>67.1144 fax: 818.767.1 |                 |
| <sup>Cust:</sup> Russo for Adam<br>Approved                                           | Job: FF-S_MelWh/Maple:WhtWsh_IntEB:MelWh | Scale: As Size: A | Noted<br>Dr By: Bria | BATH-LARGE<br>an 08/27/2014                                                 | B-L.2           |