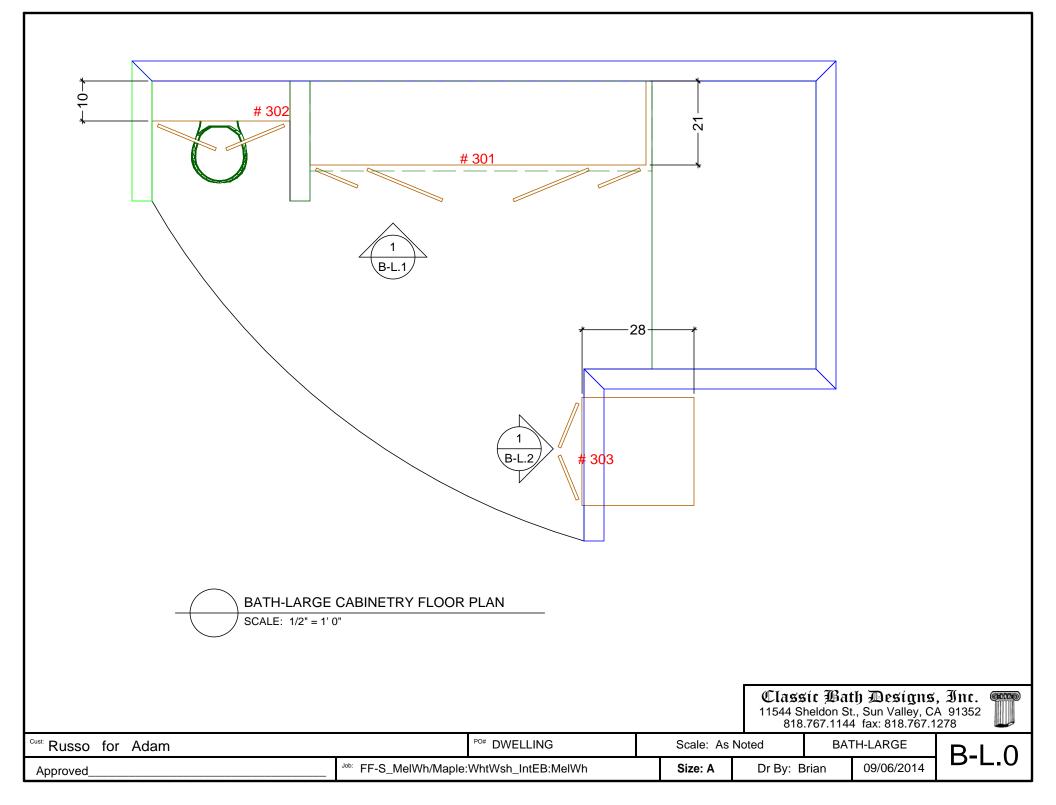

| $7 \frac{1}{27} \qquad 8 \frac{7}{8}$               | <image/>                                                                       |                   |                  |                                                           |                  |
|-----------------------------------------------------|--------------------------------------------------------------------------------|-------------------|------------------|-----------------------------------------------------------|------------------|
| 1 BATH-LARGE ELEVATION -LINEN<br>SCALE: 1/2" = 1'0" |                                                                                |                   | <b>Classic</b> 7 | Bath Designs                                              | . Inc. <b>An</b> |
| Cust: D