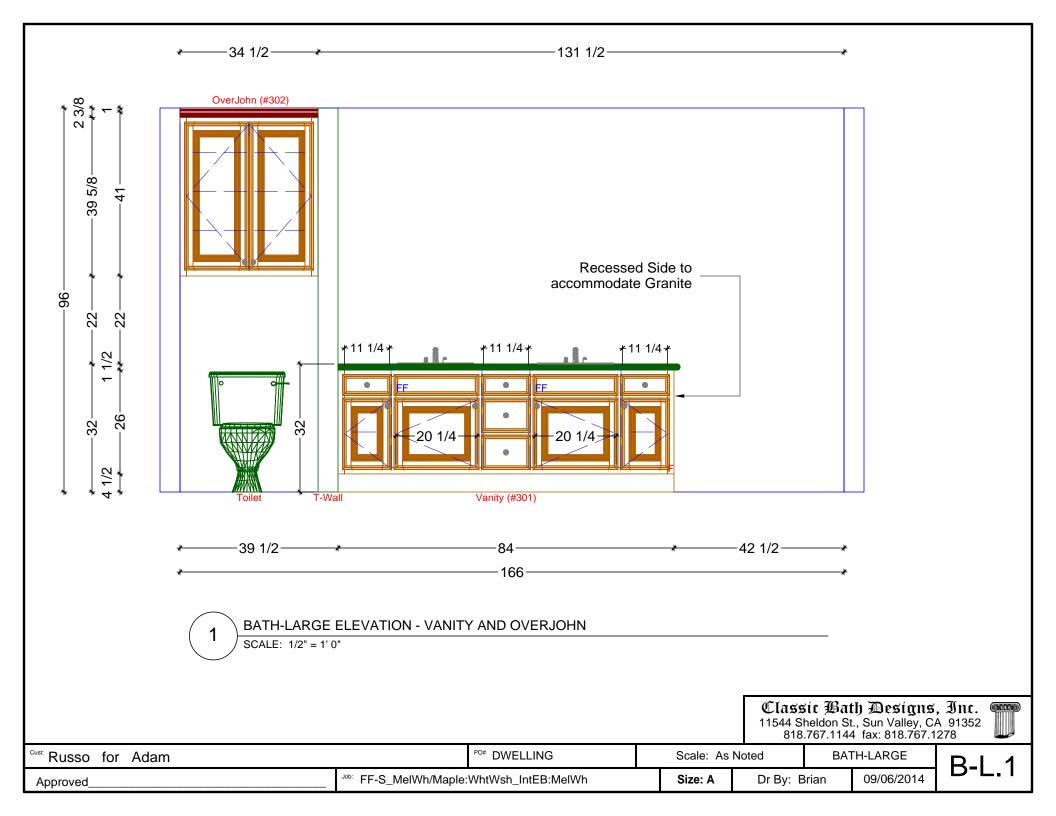

| $7 \frac{1}{27} \qquad 8 \frac{7}{8}$               | <image/>                                                                       |                   |                  |                                                           |                  |
|-----------------------------------------------------|--------------------------------------------------------------------------------|-------------------|------------------|-----------------------------------------------------------|------------------|
| 1 BATH-LARGE ELEVATION -LINEN<br>SCALE: 1/2" = 1'0" |                                                                                |                   | <b>Classic</b> 7 | Bath Designs                                              | . Inc. <b>An</b> |
| Cust: D                                             |                                                                                | 01                |                  | ath Designs<br>n St., Sun Valley, C<br>144 fax: 818.767.7 |                  |
| <sup>Cust</sup> Russo for Adam Approved             | <sup>PO#</sup> DWELLING<br><sup>Job:</sup> FF-S_MelWh/Maple:WhtWsh_IntEB:MelWh | Scale: As Size: A | Dr By: Brian     | BATH-LARGE<br>09/06/2014                                  | B-L.2            |