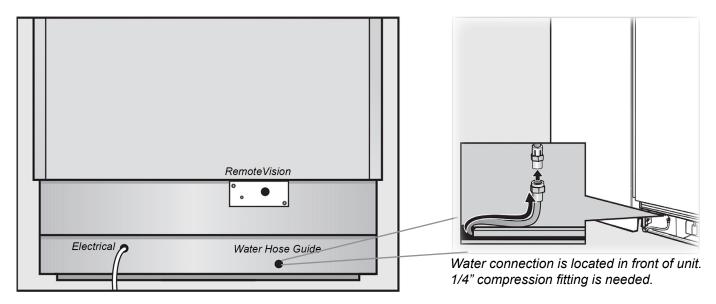

# POWER SUPPLY AND WATER CONNECTION BACK VIEW

Electrical - 5 foot (1.52 m) - 120 Volt - 15 Amp - NEMA 5-15 molded plug Water line - 1/4" flexible water line - not included

DOOR PANEL DIMENSIONS WITHOUT OUTER TRIM DIMENSIONS