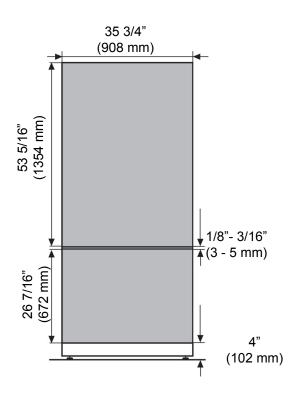

# POWER SUPPLY AND WATER CONNECTION BACK VIEW

Electrical - 5 foot (1.52 m) - 120 Volt - 15 Amp - NEMA 5-15 molded plug Water line - 1/4" flexible water line - not included

DOOR PANEL DIMENSIONS WITHOUT OUTER TRIM DIMENSIONS