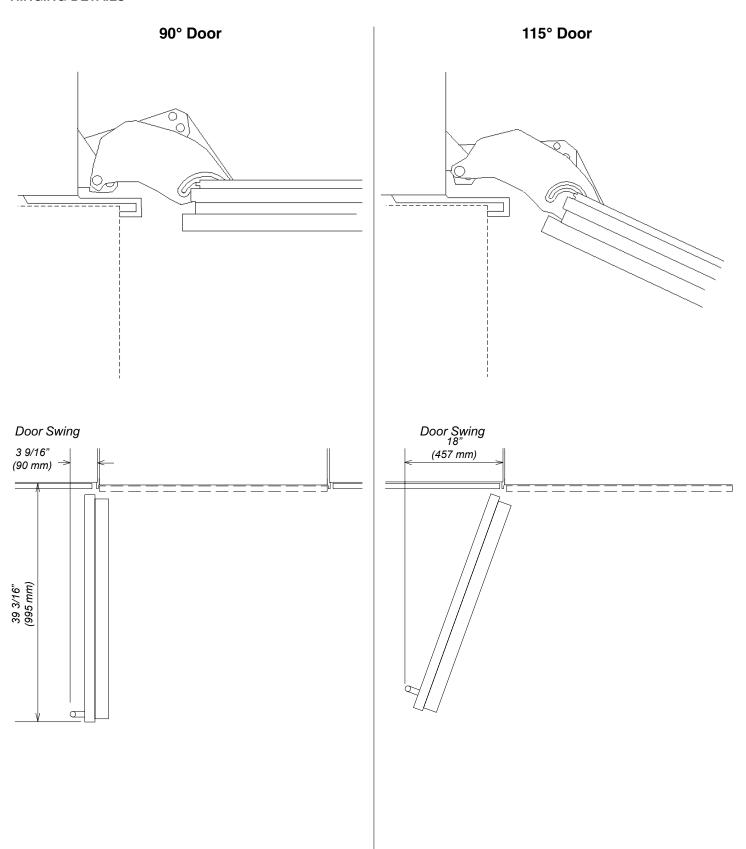

## Notes

- · All Installations must be done in accordance with local codes
- Sides of adjoining cabinets should be filled (flush to frame) to insure proper fit and finish
- For side-by-side installation please refer to the Miele merging kit specification sheet Some merge kits will require the location of the Electrical outlet(s) to be in adjacent cabinetry
- If design calls for a partition less than 6 5/16" (160 mm) the left unit's cutout will require an additional 1/8" (3 mm) to the width to allow installation of the Heating Mat.



# POWER SUPPLY AND WATER CONNECTION BACK VIEW



Electrical - 5 foot (1.52 m) - 120 Volt - 15 Amp - NEMA 5-15 molded plug Water line - 1/4" flexible water line - not included

DOOR PANEL DIMENSIONS WITHOUT OUTER TRIM DIMENSIONS





#### **HINGING DETAILS**