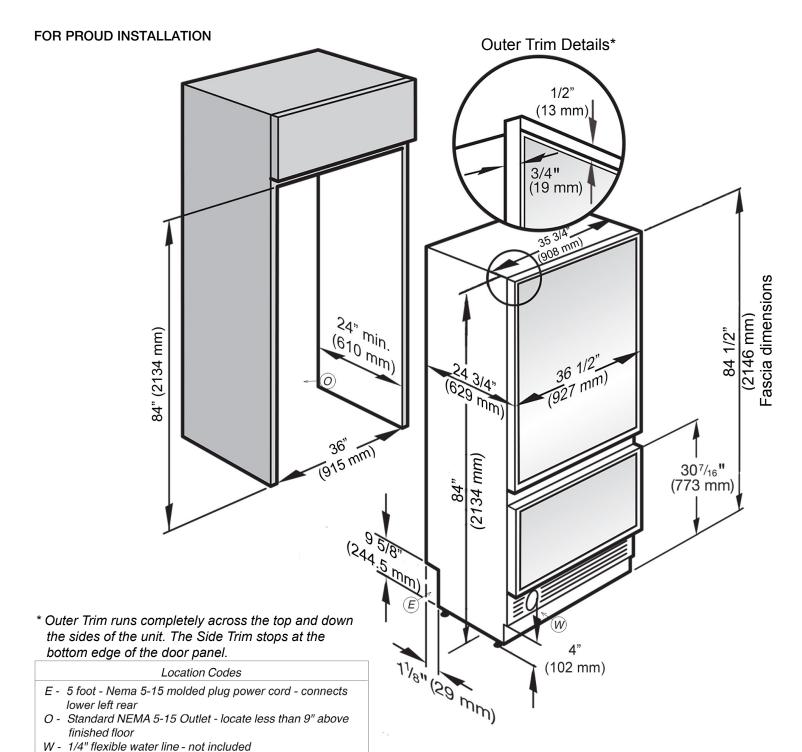

| SPECIFICATIONS                                   |                                                                                                                                                                                                                                                                                                                                                                                                 |
|--------------------------------------------------|-------------------------------------------------------------------------------------------------------------------------------------------------------------------------------------------------------------------------------------------------------------------------------------------------------------------------------------------------------------------------------------------------|
| KF 1903 SF — Item 38190311USA - Right Hinged     | I                                                                                                                                                                                                                                                                                                                                                                                               |
| KF 1913 SF — Item 38191311USA - Left Hinged      |                                                                                                                                                                                                                                                                                                                                                                                                 |
| Overall Unit Width - Excluding Fascia Dimension  | 35³/₄" (908 mm)                                                                                                                                                                                                                                                                                                                                                                                 |
| Overall Unit Height - Excluding Fascia Dimension | 84" (2134 mm)                                                                                                                                                                                                                                                                                                                                                                                   |
| Overall Unit Depth - Excluding Fascia Dimension  | 24" (610 mm)                                                                                                                                                                                                                                                                                                                                                                                    |
| Overall Fascia Dimensions                        | 36½" (927 mm) W x 84½" (2146 mm) H<br>x ¾" (19 mm) D                                                                                                                                                                                                                                                                                                                                            |
| Niche                                            |                                                                                                                                                                                                                                                                                                                                                                                                 |
| Minimum Cabinet Opening Width                    | 36" (915 mm)                                                                                                                                                                                                                                                                                                                                                                                    |
| Minimum Cabinet Opening Height                   | 84" (2134 mm)                                                                                                                                                                                                                                                                                                                                                                                   |
| Minimum Cabinet Opening Depth                    | 24" (610 mm)                                                                                                                                                                                                                                                                                                                                                                                    |
| Interior Volume                                  |                                                                                                                                                                                                                                                                                                                                                                                                 |
| Fresh Food Volume                                | 18.68 cu-ft (529 L)                                                                                                                                                                                                                                                                                                                                                                             |
| Freezer Volume                                   | 5.21 cu-ft (147.5 L)                                                                                                                                                                                                                                                                                                                                                                            |
| Plumbing                                         |                                                                                                                                                                                                                                                                                                                                                                                                 |
| Water Supply Requirements                        | Connect to a cold water supply only. Do not connect to a low-mineral or a reverse osmosis system. Must be connected to a shut-off valve. The water shut-off valve must be accessible after installation. The water pressure must be between 25 psi (1.7 bar) and may not exceed 80 psi (5.5 bar). If the pressure is higher than 80 psi (5.5 bar), a pressure reducing valve must be installed. |
| Water Connection Line                            | Standard 1/4" O.D flexible water line. The maximum outer diameter of the water pipe (without fittings): 3/8" (10 mm). Water line is not included.                                                                                                                                                                                                                                               |
| Electrical                                       |                                                                                                                                                                                                                                                                                                                                                                                                 |
| Electrical Requirements - Volts/Amps             | 110V / 120V, 60Hz, 15 Amps In the case of side-by-side installations, a separate outlet must be used for each appliance.                                                                                                                                                                                                                                                                        |
| Power Cord - Plug and length                     | NEMA 5-15 plug, 5 ft (1.52 m)                                                                                                                                                                                                                                                                                                                                                                   |
| Shipping                                         |                                                                                                                                                                                                                                                                                                                                                                                                 |
| Shipping Weight                                  | 550 lbs (250 kg)                                                                                                                                                                                                                                                                                                                                                                                |
| Shipping Dimensions                              | 39¹/₂" W x 89¹³/₁₅" H x 29¹/₄" D                                                                                                                                                                                                                                                                                                                                                                |
| Support                                          |                                                                                                                                                                                                                                                                                                                                                                                                 |
| Call Miele                                       | (800) 999-1360                                                                                                                                                                                                                                                                                                                                                                                  |
| Miele Website                                    | ∕∄www.mieleusa.com                                                                                                                                                                                                                                                                                                                                                                              |
| 20/20 Link                                       | ⁴2020technologies.com                                                                                                                                                                                                                                                                                                                                                                           |

Please note the following:

- This specification sheet is for a single built-in unit.
- When combining multiple MasterCool units side-by-side, please refer to the Merging Kit specification sheet.

\*If design calls for a partition less than 6 5/16" (160 mm) the left unit's cutout will require an additional 1/8" (3 mm) to the width to allow installation of the Heating Mat/Merge Kit.

#### Notes

- · All Installations must be done in accordance with local codes
- Sides of adjoining cabinets should be filled (flush to frame) to insure proper fit and finish
- For side-by-side installation please refer to the Miele merging kit specification sheet Some merge kits will require the location of the Electrical outlet(s) to be in adjacent cabinetry
- If design calls for a partition less than 6 5/16" (160 mm) the left unit's cutout will require an additional 1/8" (3 mm) to the width to allow installation of the Heating Mat.