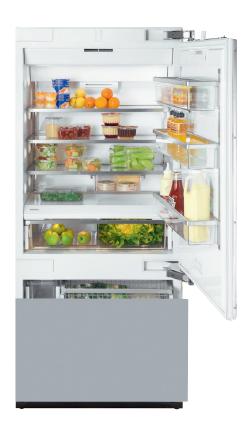

## KF 1913 SF / KF 1903 SF Features:

- MasterCool controls
- ClearView lighting system
- Drop and Lock Shelves
- SmartFresh storage drawers
- FullView storage drawers
- Ice maker
- RemoteVision capable
- Acoustic door and temperature alarm
- Optical door and temperature alarm
- Energy Star