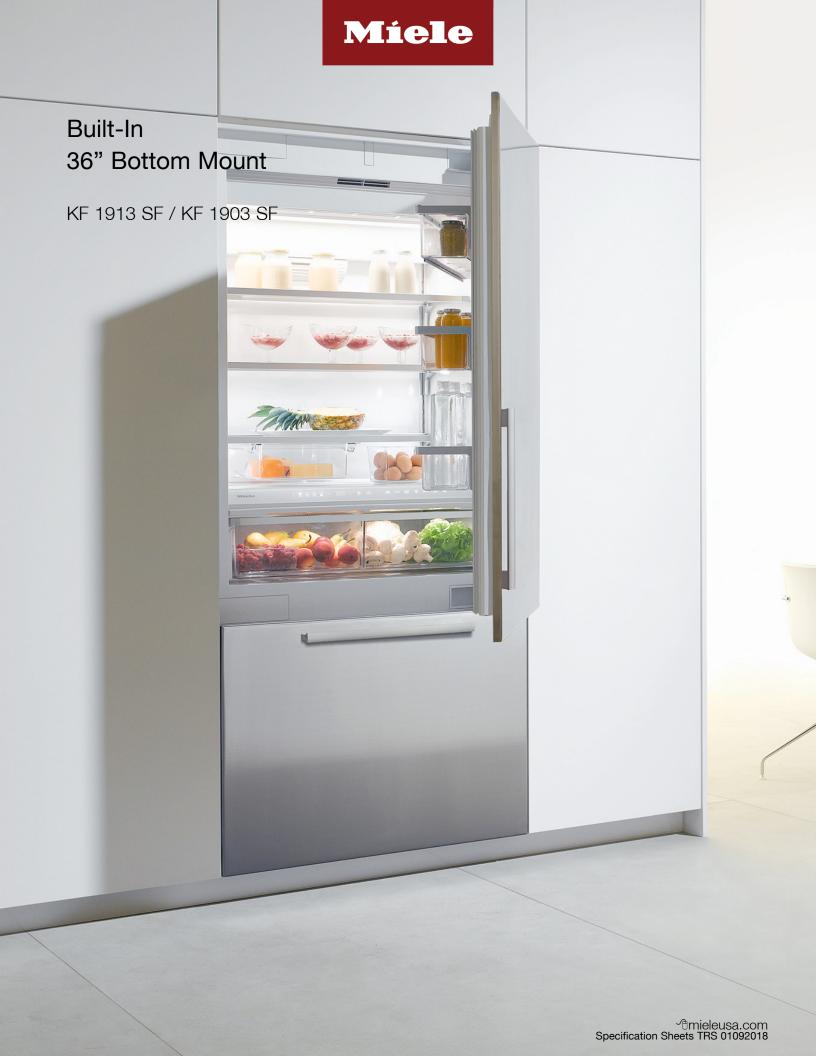

## KF 1913 SF / KF 1903 SF Features:

- MasterCool controls
- ClearView lighting system
- Drop and Lock Shelves
- SmartFresh storage drawers
- FullView storage drawers
- Ice maker
- RemoteVision capable
- Acoustic door and temperature alarm
- Optical door and temperature alarm
- Energy Star