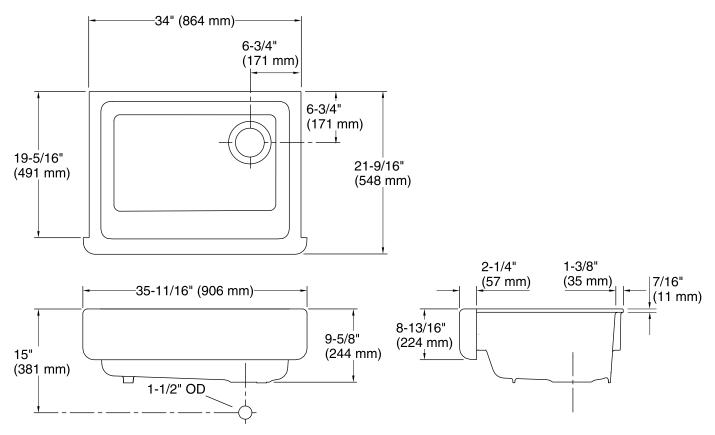

## **Technical Information**

| All product dimensions are nominal. |                                                                                 |  |  |
|-------------------------------------|---------------------------------------------------------------------------------|--|--|
| Bowl configuration:                 | Single                                                                          |  |  |
| Installation:                       | Under-mount                                                                     |  |  |
| Min. base cabinet width:            | 36" (914 mm)                                                                    |  |  |
| Bowl area (Only)                    | Length: 30-3/4" (781 mm)<br>Width: 18-1/16" (459 mm)<br>Bowl depth: 9" (229 mm) |  |  |
| Drain hole:                         | 3-5/8" (92 mm)                                                                  |  |  |
| Template:                           | 1156910-7, required, included 1157001, required, included                       |  |  |

### Notes

Install this product according to the installation instructions.

IMPORTANT! The distance from the top edge of the cabinet to the top of the cabinet door must be at least 9" (229 mm) to install this sink.