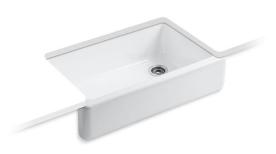

Whitehaven®

Under-mount Apron Front Kitchen Sink K-6489

### Features

- 36-inch minimum base cabinet width.
- Acid-resistant enamel finish.
- Under-mount.
- Single bowl.
- No faucet holes.
- Offset drain basin slopes toward drain to minimize water from pooling.
- Self-Trimming<sup>®</sup> apron overlaps cabinet face for easy installation and beautiful results.
- 35-11/16" (907 mm) x 21-9/16" (548 mm)